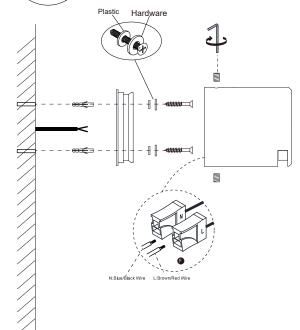

### **Connecting the Terminal Block**

Connect main supply (brown - live, blue - neutral, green/yellow - earth) into terminal block making sure all connections are tight.

### **INSTALLATION INSTRUCTIONS:**

Electrical products can cause death, injury, or damage to property. Installation of this product must be carried out by a qualified electrician.

- Ensure mains supply is switched off.
- Insert masonry plugs into mounting surface.
- Fit mounting bracket onto mounting surface with self-tapping screws.
- Connect main supply wires to terminal block making sure all connections are tight.
- Fit ceiling cup onto mounting bracket with screws.
- Reconnect power.