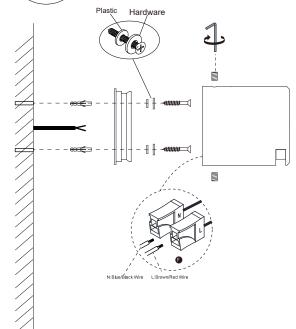

### **Connecting the Terminal Block**

Connect main supply (brown - live, blue - neutral, green/yellow - earth) into terminal block making sure all connections are tight.

### **INSTALLATION INSTRUCTIONS:**

Electrical products can cause death, injury, or damage to property. Installation of this product must be carried out by a qualified electrician.

- Ensure mains supply is switched off.
- Insert masonry plugs into mounting surface.
- Fit mounting bracket onto mounting surface with self-tapping screws.
- Connect main supply wires to terminal block making sure all connections are tight.
- Fit ceiling cup onto mounting bracket with screws.
- Reconnect power.