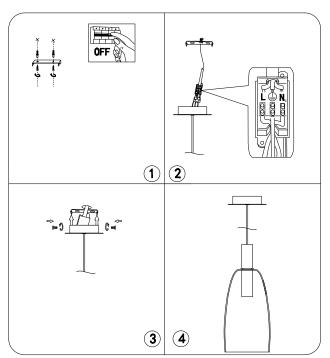

#### **INSTALLATION INSTRUCTIONS:**

Electrical products can cause death, injury, or damage to property. Installation of this product must be carried out by a qualified electrician.

- Ensure mains supply is switched off.
- Insert masonry plugs into mounting surface.
- Fit mounting bracket onto mounting surface with self-tapping screws.
- Connect main supply wires to terminal block making sure all connections are tight.
- Fit ceiling cup onto mounting bracket with screws.
- Reconnect power.