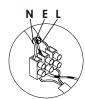

#### **Connecting the Terminal Block**

Connect main supply (brown - live, blue - neutral, green/yellow - earth) into terminal block making sure all connections are tight.