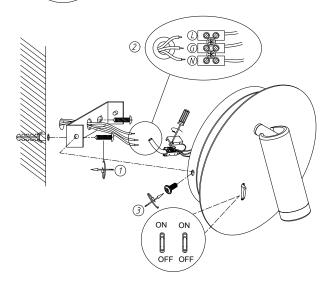

#### **Connecting the Terminal Block**

Connect main supply (brown - live, blue - neutral, green/yellow - earth) into terminal block making sure all connections are tight.

#### **INSTALLATION INSTRUCTIONS:**

Electrical products can cause death, injury, or damage to property. Installation of this product must be carried out by a qualified electrician.

- Ensure mains supply is switched off.
- Insert masonry plugs into mounting surface.
- Fit mounting bracket onto mounting surface with self-tapping screws.
- Connect main supply wires to terminal block making sure all connections are tight.
- Fit ceiling cup onto mounting bracket with screws.
- Reconnect power.