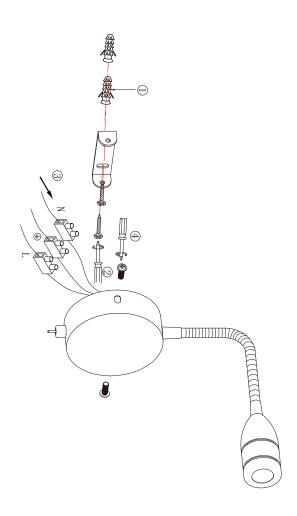

## Connecting the Terminal Block

Connect main supply (brown - live, blue - neutral, green/yellow - earth) into terminal block making sure all connections are tight.

- Insert masonry plugs (1) into mounting surface.
- Fit mounting bracket onto mounting surface with self-tapping screws (2).
- Connect main supply wires to terminal block (3) making sure all connections are tight.
- Fit ceiling cup onto mounting bracket with screws (4).
- Reconnect power.